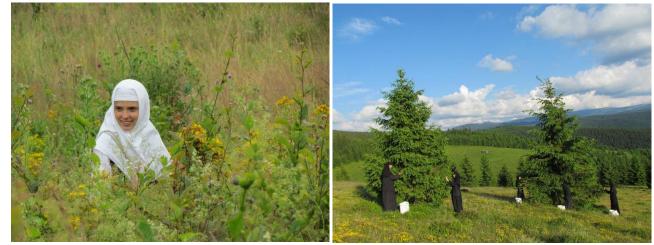

The **entire manufacturing process is manual** and benefits from unseen-before (or anywhere else for that matter) care and concentration of the nuns (110 within Nera Monastery). From the very moment of picking up the plants and fruits, to drying, grinding, natural fermenting (where the case), maceration, oil extracting or hydro-alchoolic extracts and until preparing, packaging and labeling, everything is handled with **utmost care and accuracy**.

## The Nuns

Dedication.

Top education (40% post-graduate and PhD degress; 60% graduate degrees, multiple language profficiency, medical doctors, therapists, phyto-therapists, professors, educators).

Love for people.