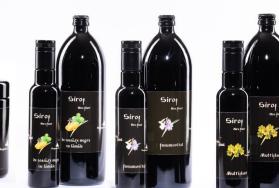

# The Product Range The Modern Laboratories

**Nera Plant Product Range** is vast and diversifies year after year, as for the market demand.

The three main product categories are

- 1/ Healing and Prevention.
- 2/ Natural Cosmetics.

#### **About the Products and The Benefits**

The key ingredients are plant and fruit concentrates and essences extracted from the flora of Nera Valley and Mountains of Banat region.

The fresh plants preserve maximum of their active substances; hence, they represent the principle of Nera Plant products. **This method is unique**, as on the industrial level and in the 'normal' commercial circuit such approach is not sustainable. It is sustainable, however, in Nera Plant paradigm.