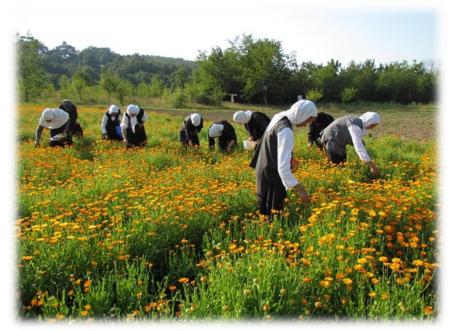

#### **About the Products and The Benefits**

The key ingredients are plant and fruit concentrates and essences extracted from the flora of Nera Valley and Mountains of Banat region.

The fresh plants preserve maximum of their active substances; hence, they represent the principle of Nera Plant products. **This method is unique**, as on the industrial level and in the 'normal' commercial circuit such approach is not sustainable. It is sustainable, however, in Nera Plant paradigm.

The **entire manufacturing process is manual** and benefits from unseen-before (or anywhere else for that matter) care and concentration of the nuns (110 within Nera Monastery). From the very moment of picking up the plants and fruits, to drying, grinding, natural fermenting (where the case), maceration, oil extracting or hydro-alchoolic extracts and until preparing, packaging and labeling, everything is handled with **utmost care and accuracy**.

The colour, the smell and the taste of all products are exclusively due to the natural ingredients.