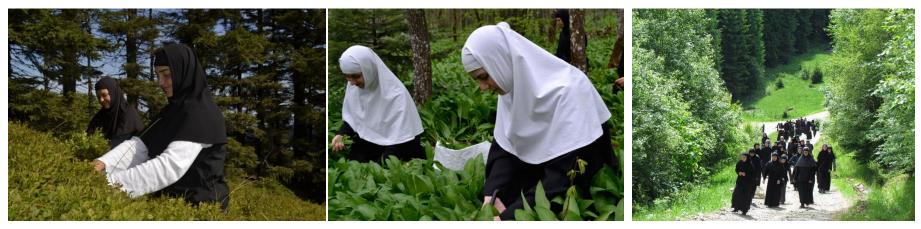

The **entire manufacturing process is manual** and benefits from unseen-before (or anywhere else for that matter) care and concentration of the nuns (110 within Nera Monastery). From the very moment of picking up the plants and fruits, to drying, grinding, natural fermenting (where the case), maceration, oil extracting or hydro-alchoolic extracts and until preparing, packaging and labeling, everything is handled with **utmost care and accuracy**.

## The Nuns

Dedication.

Top education (40% post-graduate and PhD degress; 60% graduate degrees, multiple language profficiency, medical doctors, therapists, phyto-therapists, professors, educators).

Love for people.