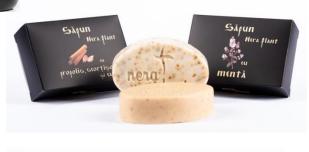

#### **About the Products and The Benefits**

The key ingredients are plant and fruit concentrates and essences extracted from the flora of Nera Valley and Mountains of Banat region.

The fresh plants preserve maximum of their active substances; hence, they represent the principle of Nera Plant products. **This method is unique**, as on the industrial level and in the 'normal' commercial circuit such approach is not sustainable. It is sustainable, however, in Nera Plant paradigm.

The **entire manufacturing process is manual** and benefits from unseen-before (or anywhere else for that matter) care and concentration of the nuns (110 within Nera Monastery). From the very moment of picking up the plants and fruits, to drying, grinding, natural fermenting (where the case), maceration, oil extracting or hydro-alchoolic extracts and until preparing, packaging and labeling, everything is handled with **utmost care and accuracy**.

The colour, the smell and the taste of all products are exclusively due to the natural ingredients.