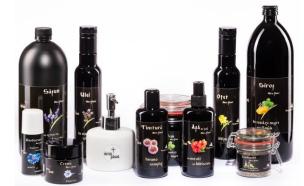

# The Product Range The Modern Laboratories

**Nera Plant Product Range** is vast and diversifies year after year, as for the market demand.

The three main product categories are

- 1/ Healing and Prevention.
- 2/ Natural Cosmetics.

3/ Nourishing Foods.

Started as a light commercial activity both to support the nuns of Nera Monastery and to make the best use of the natural heritage plants & flora in the area of Nera Monastery (Caras-Severin, Cheile Nerei), Nera Plant is today the **most-trusted brand of healing, prevention and natural cosmetics**.

#### **About the Products and The Benefits**

The key ingredients are plant and fruit concentrates and essences extracted from the flora of Nera Valley and Mountains of Banat region.

The fresh plants preserve maximum of their active substances; hence, they represent the principle of Nera Plant products. **This method is unique**, as on the industrial level and in the 'normal' commercial circuit such approach is not sustainable. It is sustainable, however, in Nera Plant paradigm.