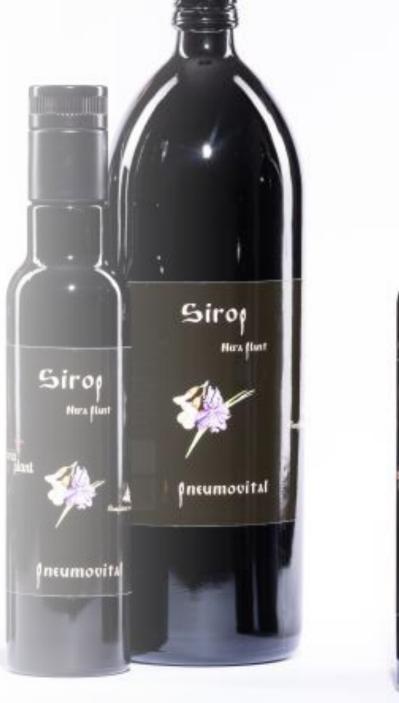

#### **About the Products and The Benefits**

The key ingredients are plant and fruit concentrates and essences extracted from the flora of Nera Valley and Mountains of Banat region.

The fresh plants preserve maximum of their active substances; hence, they represent the principle of Nera Plant products. **This method is unique**, as on the industrial level and in the 'normal' commercial circuit such approach is not sustainable. It is sustainable, however, in Nera Plant paradigm.

The **entire manufacturing process is manual** and benefits from unseen-before (or anywhere else for that matter) care and concentration of the nuns (110 within Nera Monastery). From the very moment of picking up the plants and fruits, to drying, grinding, natural fermenting (where the case), maceration, oil extracting or hydro-alchoolic extracts and until preparing, packaging and labeling, everything is handled with **utmost care and accuracy**.

The colour, the smell and the taste of all products are exclusively due to the natural ingredients.