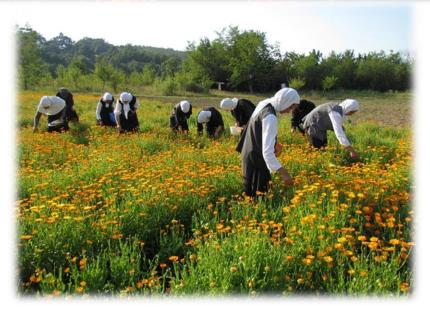

The **entire manufacturing process is manual** and benefits from unseen-before (or anywhere else for that matter) care and concentration of the nuns (110 within Nera Monastery). From the very moment of picking up the plants and fruits, to drying, grinding, natural fermenting (where the case), maceration, oil extracting or hydro-alchoolic extracts and until preparing, packaging and labeling, everything is handled with **utmost care and accuracy**.