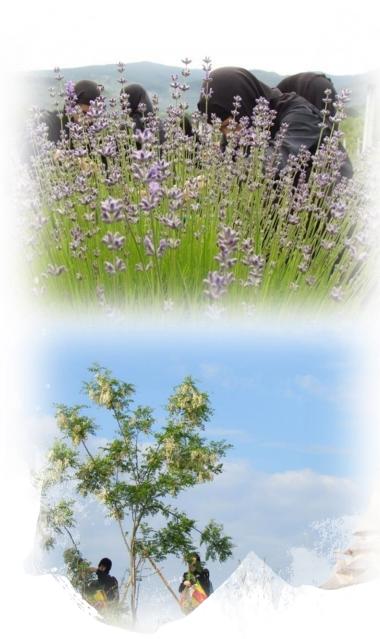

#### **About the Products and The Benefits**

The key ingredients are plant and fruit concentrates and essences extracted from the flora of Nera Valley and Mountains of Banat region.

The fresh plants preserve maximum of their active substances; hence, they represent the principle of Nera Plant products. **This method is unique**, as on the industrial level and in the 'normal' commercial circuit such approach is not sustainable. It is sustainable, however, in Nera Plant paradigm.

The **entire manufacturing process is manual** and benefits from unseen-before (or anywhere else for that matter) care and concentration of the nuns (110 within Nera Monastery). From the very moment of picking up the plants and fruits, to drying, grinding, natural fermenting (where the case), maceration, oil extracting or hydro-alchoolic extracts and until preparing, packaging and labeling, everything is handled with **utmost care and accuracy**.