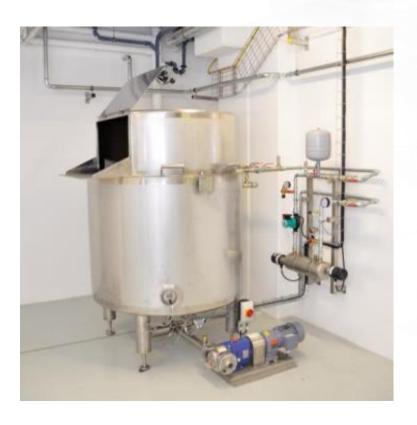

#### Stainless steel tanks / containers - 50 I to 100 tones

Liquids, powder and different raw materials