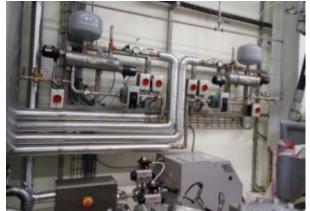

# Fat melting and handling system

## Fat melting units

Chocolate & biscuits - Czech Republic, Bahrain, Russia, Turkey, Austria