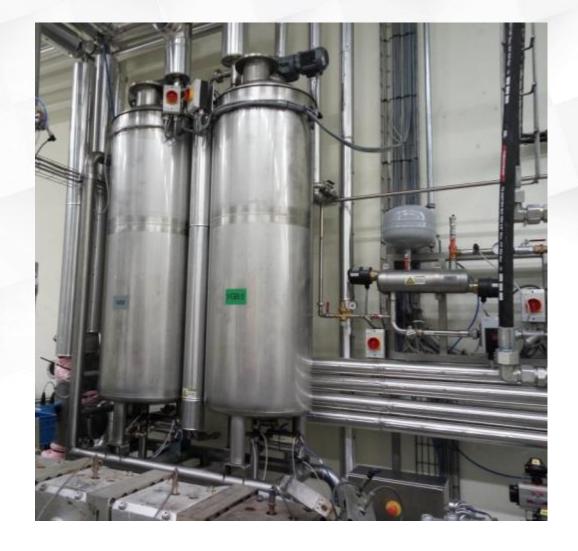

#### Stainless steel tanks / containers - 50 I to 100 tones

Liquids, powder and different raw materials