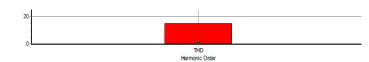

#### Control and Monitor your waste water.

POWER QUALITY EQUIPMENT

Power Factor Correctors

- Power Quality Improvement Equipment:
  - Power Factor Correction
  - Harmonics Active Filters

- What is Harmonics?
- Harmonic currents are generated by non-linear loads connected to the network.
   The typical non-linear loads are all semiconductor based equipment such as personal computers, UPSs, variable speed drives, DC converters, etc.

 Harmonics Filters: It is essential to note that the harmonics are too high from records

**ENERGY AUDITING** 