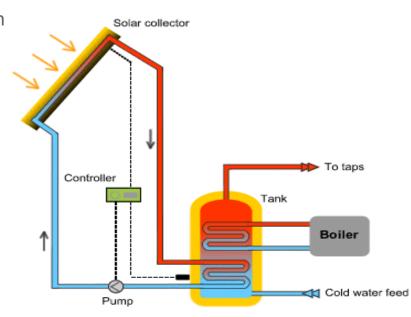

#### Solar Thermal

- Solar thermal is a very simple and efficient system to grab energy from the sun and use it to heat the building water
- In general, solar thermal systems heating domestic water consist of solar collectors containing a heat transfer fluid such as water or antifreeze, plus a pump, its control unit, connecting pipes, and a backup heat source such as gas, oil, electric immersion heater.
- Simple Diagram of solar thermal system

#### Solar Thermal

• Solar collectors: