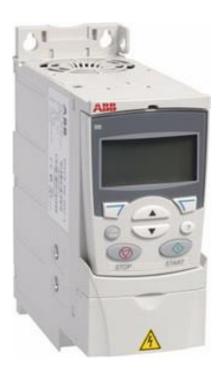

# Variable Frequency Drive

## Variable Frequency Drive

- VFD is a device used in a drive system consisting of an AC motor, main driver controller assembly, and driver operator interface.
- Simulators Motor and A/Cs loads (70% from JATS loads).
- Give savings from 10-15% in motor application.