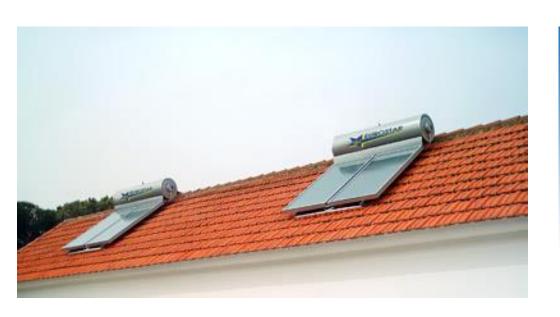

#### Solar Thermal

- Solar thermal is a very simple and efficient system to grab energy from the sun and use it to heat the building water
- In general, solar thermal systems heating domestic water consist of solar collectors containing a heat transfer fluid such as water or antifreeze, plus a pump, its control unit, connecting pipes, and a backup heat source such as gas, oil, electric immersion heater.
- Simple Diagram of solar thermal system

#### Solar Heating – Air Conditioning

Easy installation on south, southeast and south west walls

C3E is the sole agent for SOLE in Jordan