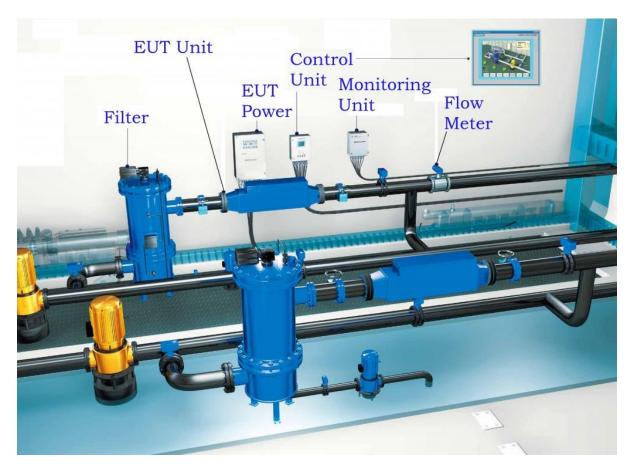

# Water Management

- Water Management System enables you to accurately monitor and control your water usage.
- It enables you to identify and solve water related problems and minimal your water usage.
- The data is centralized. It can generate reports, alarms, data logging and schedule your process.
- All systems can be controlled and monitored as shown in the next slides.

#### Control and monitoring of filter systems.

• Control and monitoring of reservoirs and pumps.

#### Control and Monitor all your production lines water usage.

#### Control and Monitor your waste water.

POWER QUALITY EQUIPMENT

Power Factor Correctors

- Power Quality Improvement Equipment:
  - Power Factor Correction
  - Harmonics Active Filters

- What is Harmonics?
- Harmonic currents are generated by non-linear loads connected to the network.
   The typical non-linear loads are all semiconductor based equipment such as personal computers, UPSs, variable speed drives, DC converters, etc.