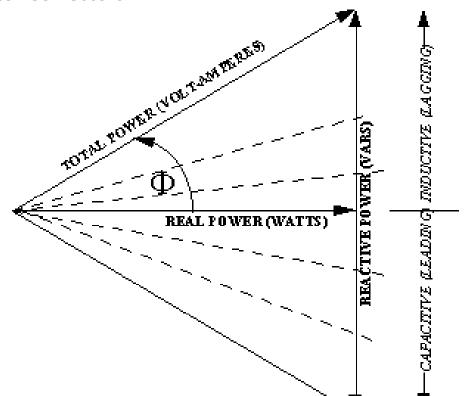

#### Control and Monitor your waste water.

POWER QUALITY EQUIPMENT

Power Factor Correctors

- Power Quality Improvement Equipment:
  - Power Factor Correction
  - Harmonics Active Filters

- What is Harmonics?
- Harmonic currents are generated by non-linear loads connected to the network.
   The typical non-linear loads are all semiconductor based equipment such as personal computers, UPSs, variable speed drives, DC converters, etc.

 Harmonics Filters: It is essential to note that the harmonics are too high from records

**ENERGY AUDITING** 