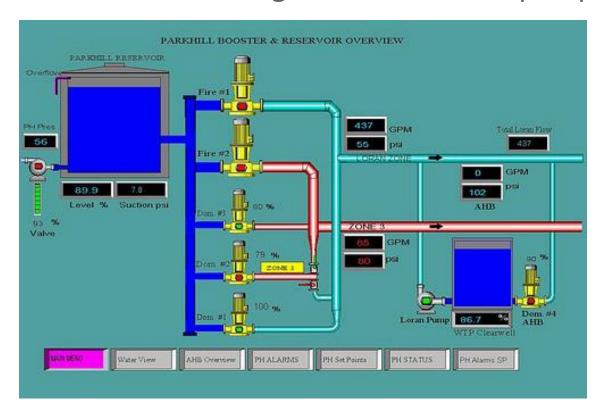

# Water Management

- Water Management System enables you to accurately monitor and control your water usage.
- It enables you to identify and solve water related problems and minimal your water usage.
- The data is centralized. It can generate reports, alarms, data logging and schedule your process.
- All systems can be controlled and monitored as shown in the next slides.

#### Control and monitoring of filter systems.

• Control and monitoring of reservoirs and pumps.

#### Control and Monitor all your production lines water usage.

#### Control and Monitor your waste water.

POWER QUALITY EQUIPMENT

Power Factor Correctors

- Power Quality Improvement Equipment:
  - Power Factor Correction
  - Harmonics Active Filters

- What is Harmonics?
- Harmonic currents are generated by non-linear loads connected to the network.
   The typical non-linear loads are all semiconductor based equipment such as personal computers, UPSs, variable speed drives, DC converters, etc.