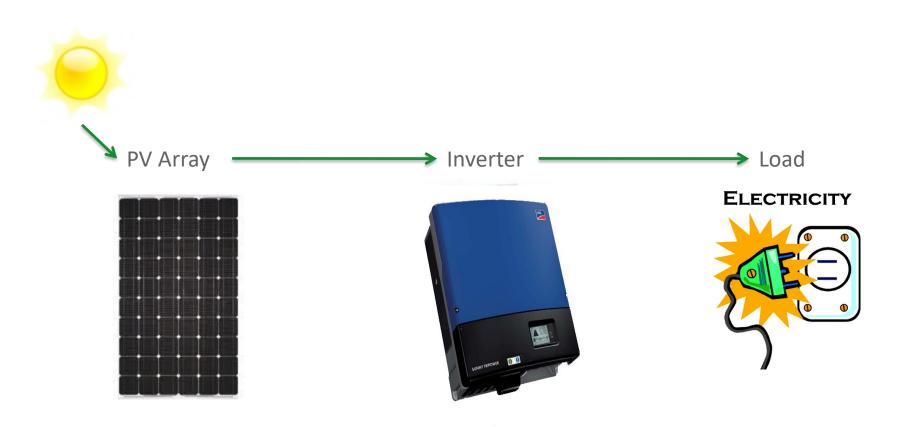

# PV Solar system

### Renewable energy generation

- Generates free energy from the sun
- minimal maintenance required due to the absence of moving parts
- Photovoltaic (PV) cells are modular i.e. you can start with a small system and expand as your needs increase
- The Solar Panels will work for a guaranteed 25 years, the expected lifetime is 40 years
- Grid-Tie systems allows you to sell excess electricity back to the utility
- Can be installed and operated anywhere
- PV cells make no noise and give off no exhaust thus reduces emissions
- Have electrical power during blackouts

## Main Component for PV