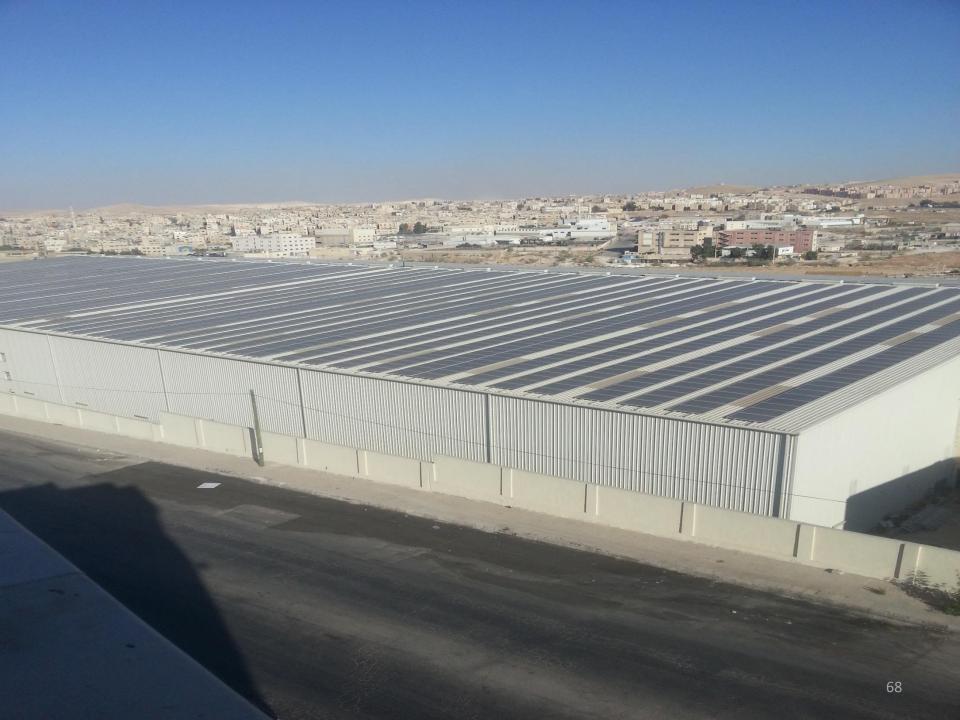

# Big Renewable Projects

### Big Renewable projects – Partner

- The activities cover key-in-hand engineering systems that include the basic project, detail, procurement, assembly, and testing.
- These engineering activities also cover R & D (research and development)
   responsible for advanced development of software and hardware.
  - Production of energy
  - Power Transmission and Distribution
  - Industrial systems

### Major projects

1.1 MWp

134 kWp

400 kWp

Power vision program from ABB