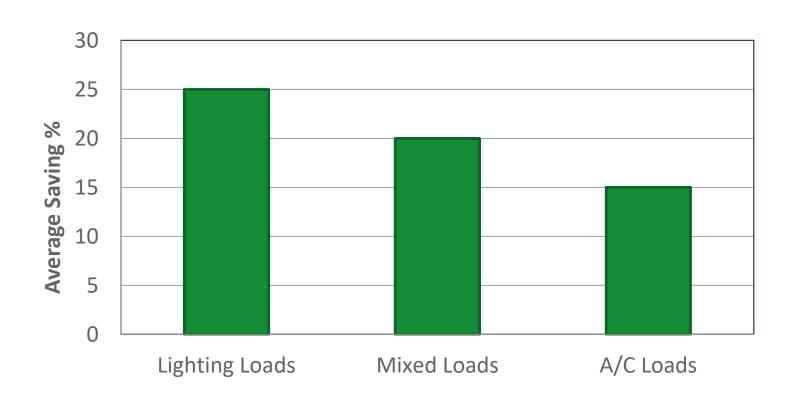

### **Activities**

- LED Intelligent Lighting Fixtures with DALI application; occupancy and daylight sensors.
- 2. Variable Frequency Devices from ABB
- 3. ES~25 energy saver voltage optimizer.
- 4. Solar Thermal systems
- 5. HVAC and PUMPS system energy savings solutions.
- 6. Condensing Gas Boilers
- 7. Insulation
- 8. Glazing with NANO Technology (3M), alternatively Glass/Glass PV see through PV panels..
- 9. Renewable energy: PV Solar- C3E executed a total of more than 6-MWp PV Solar projects.
- 10. No Cost Low Cost solutions (i.e. air curtains, sensors, ...)

### **Energy Saving Equipment**

- The main reduction in current energy consumption can be done through the Energy Saving Equipment.
- Easy to install
- Save energy on the demand instantaneously.
- The following are the main recommended types:
  - LED Intelligent Lighting Fixtures with DALI application; occupancy and daylight sensors.
  - Variable Frequency Devices from ABB
  - ES~25 energy saver voltage optimizer.

## Variable Frequency Drive

- VFD is a device used in a drive system consisting of an AC motor, main driver controller assembly, and driver operator interface.
- Simulators Motor and A/Cs loads (70% from JATS loads).
- Give savings from 10-15% in motor application.