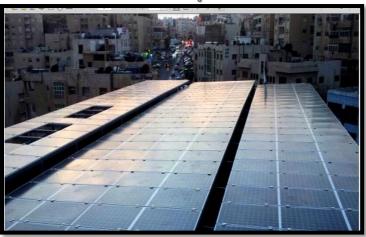

# PV Solar system

### Renewable energy generation

- Generates free energy from the sun
- minimal maintenance required due to the absence of moving parts
- Photovoltaic (PV) cells are modular i.e. you can start with a small system and expand as your needs increase
- The Solar Panels will work for a guaranteed 25 years, the expected lifetime is 40 years
- Grid-Tie systems allows you to sell excess electricity back to the utility
- Can be installed and operated anywhere
- PV cells make no noise and give off no exhaust thus reduces emissions
- Have electrical power during blackouts