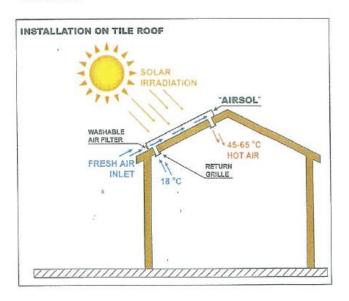

#### Solar Heating – Air Conditioning

Easy installation on south, southeast and south west walls

C3E is the sole agent for SOLE in Jordan