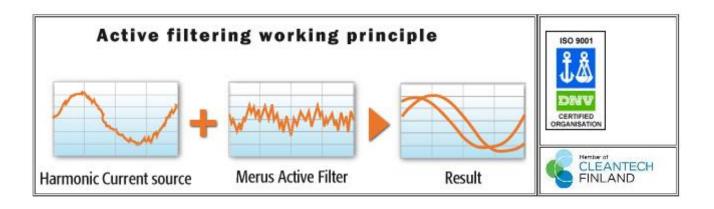

#### Control and Monitor your waste water.

POWER QUALITY EQUIPMENT

Power Factor Correctors

- Power Quality Improvement Equipment:
  - Power Factor Correction
  - Harmonics Active Filters

- What is Harmonics?
- Harmonic currents are generated by non-linear loads connected to the network.
   The typical non-linear loads are all semiconductor based equipment such as personal computers, UPSs, variable speed drives, DC converters, etc.

 Harmonics Filters: It is essential to note that the harmonics are too high from records

**ENERGY AUDITING** 