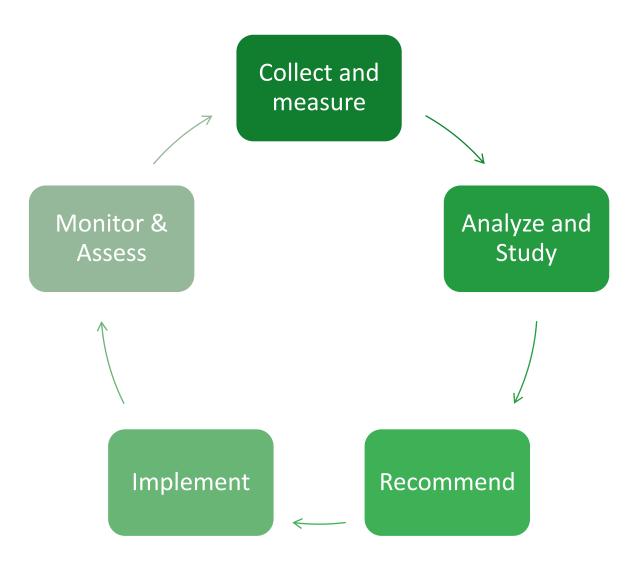

# Methodology

#### What C3E Can do for You?

#### How do we do it?

#### How do we do it?

- A Presentation is made to introduce the client to the products and services of our company.
- After an initial agreement a team of engineers will conduct a study at the location/s for a nominal fee.
- The client is required to introduce electrical diesel and if possible water invoices for
   12 months along with civil and electrical plans of the site
- After which an offer will be made that satisfies the client's need's