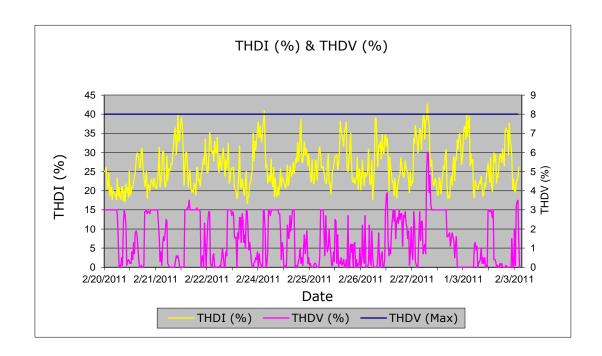

#### Control and Monitor your waste water.

POWER QUALITY EQUIPMENT

Power Factor Correctors

- Power Quality Improvement Equipment:
  - Power Factor Correction
  - Harmonics Active Filters

- What is Harmonics?
- Harmonic currents are generated by non-linear loads connected to the network.
   The typical non-linear loads are all semiconductor based equipment such as personal computers, UPSs, variable speed drives, DC converters, etc.

 Harmonics Filters: It is essential to note that the harmonics are too high from records

**ENERGY AUDITING** 