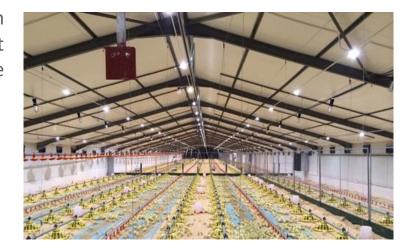

# LED special for Poultry application

### 10W LED Luminaire

 To prove that the SunbirdLED Poultry light can withstand pretty much anything, we drove over it with a car. Definitely more than what would be thrown at it inside your chicken house/shed.

#### Energy Savings (160lm/W efficacy)

The 10W SUNBIRD luminaire is up to 90% more energy efficient compared to conventional incandescent lamps, offering huge energy savings and reducing the carbon footprint of poultry lighting.