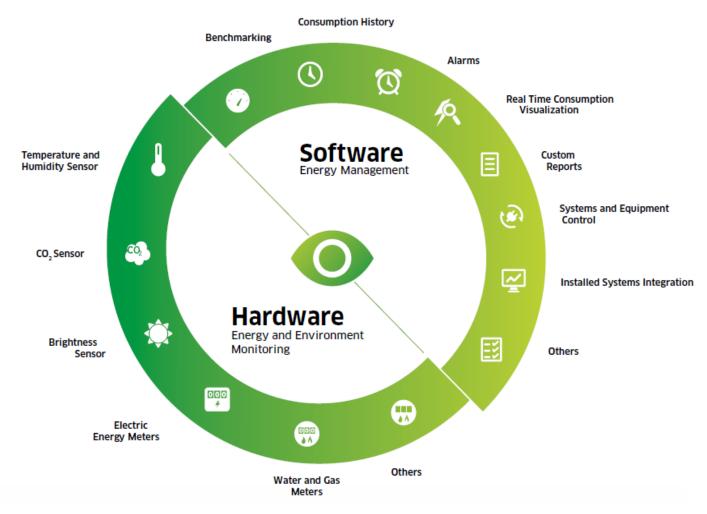

# Energy Management

#### Effectively Manage Energy

- Saving energy, optimizing resources and making facilities and infrastructures more efficient requires a continuous process.
- ISA Energy guarantees the complete management of the process that defines, implements and manages energy efficiency policies, which may include the following areas:
- Structural behavior of the buildings at an energetic level Improvement Report
- Equipment and installed systems optimization and redefinition
- Behavioral changes
- Equipment substitution
- Energy production (renewable energies)

#### Effectively Manage Energy