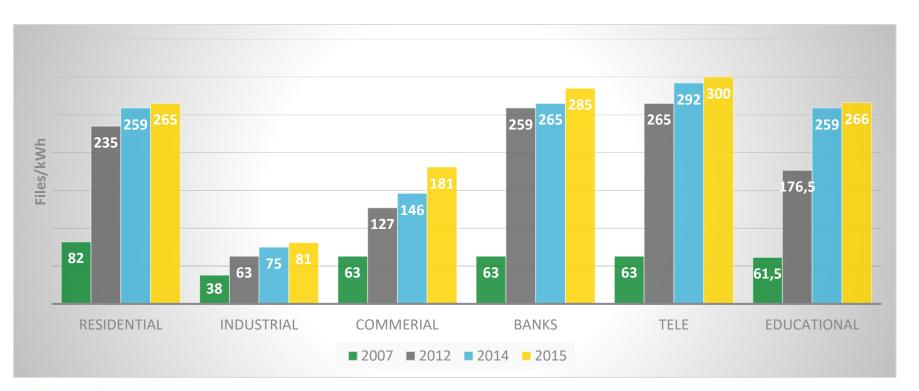

### Energy in Jordan

- Energy prices have been going up rapidly the last few years. Additional 15% will be imposed on an annual basis until 2017
- The following figure shows the increase in tariff between 2007-2016(current) in multiple sectors.