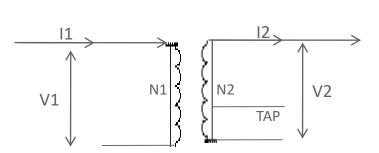

### ES № 25 Voltage Optimizer

• ES-25 is an energy saving equipment that operates by the concept of Auto transformer and does not include any capacitors\*.

## **Energy Saving Equipment**

- ES-25 Concept:
- I1/I2 = N2/N1....(1)
- k = I2/N1.....(2)
- I1 = k\*N2.....(3)