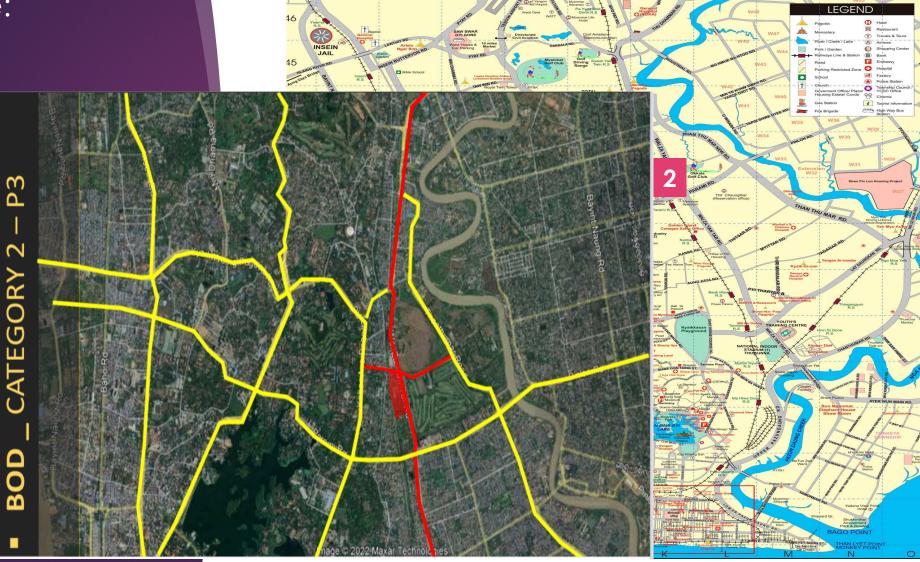

# #2: Mixed Use: Waizayandar

Near Inno City

Across from Gandamar

Opposite Golf Course

2.75 Acres

Divide up to 4Plots

#3: Casino/Mixed Use: Downtown

- Waterfront
- Within downtown Yangon
- 280 Acres
- Casino
- New Lifestyle,
  New Economy,
  New Freedom,
  New Hope &
  Future