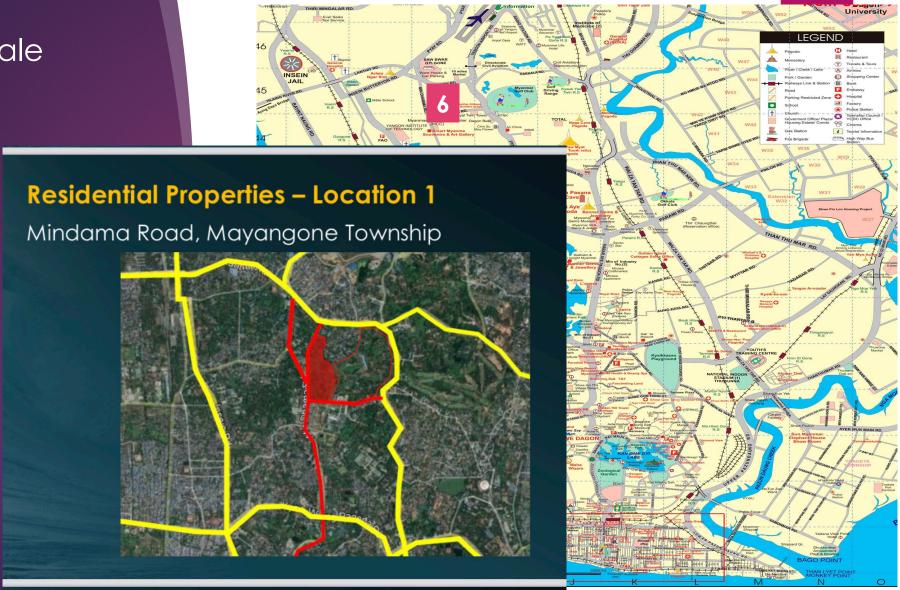

### Real Estate Investment Opportunities

Mixed-use development opportunities Casino
development
opportunity
(Yangon &
Mandalay)

Consumer-level land plots

# Real Estate Opportunities

- ▶ 1: Mixed-use
- 2: Mixed-use
- 3: Casino
- 4: Casino
- 5: Land Plots (sold out)
- 6: Land Plots

#1: Mixed-Use: Yankin

- Next to Golden City Condo
- Site area: 60 Acres
- Hospital &Myawaddy EventHall
- Suitable for Condo,Office, Mall
- Consortium
  Welcome

#1: Mixed-Use: Yankin

Next to Golden City Condo

Site area: 60 Acres

- Hospital &Myawaddy EventHall
- Suitable for Condo, Office, Mall
- Consortium
  Welcome