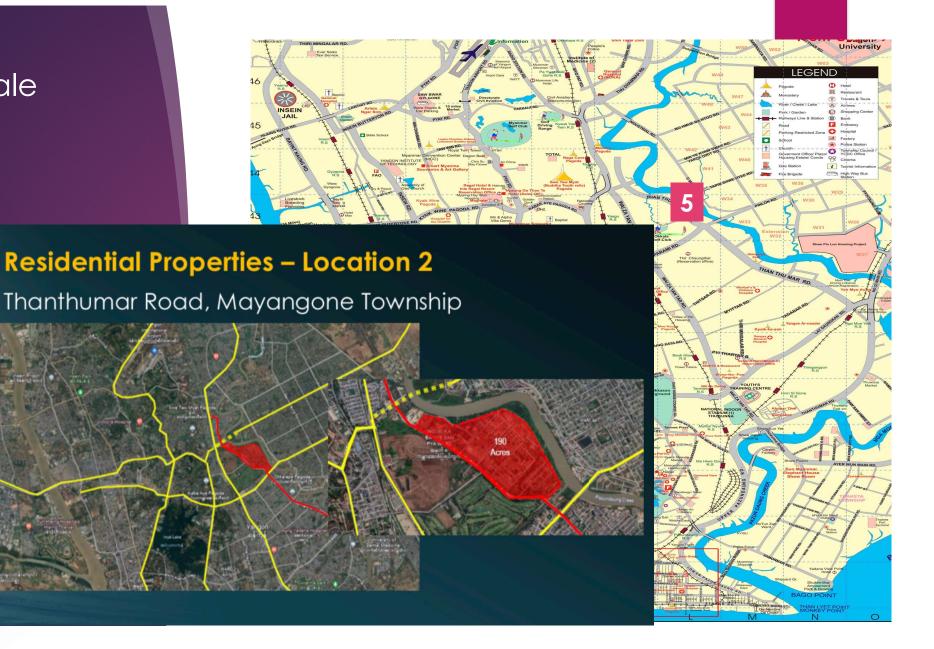

### #6: Single Plot Sale

- New CBD of Yangon
- Across from Victoria Hospital
- International School
- Affluent
  Residential
  Neighbourhood
- ► 60x80 ft. Plots