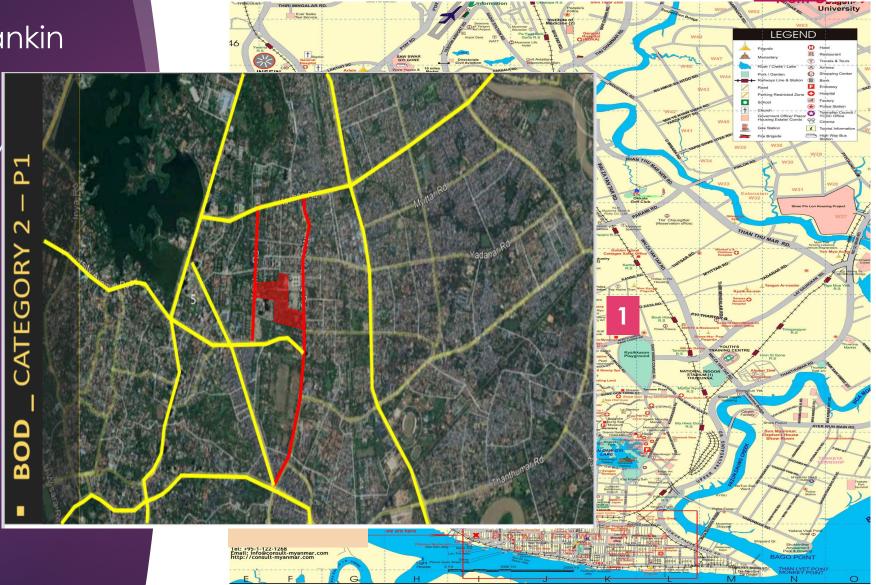

# Real Estate Opportunities

- ▶ 1: Mixed-use
- 2: Mixed-use
- 3: Casino
- 4: Casino
- 5: Land Plots (sold out)
- 6: Land Plots

#1: Mixed-Use: Yankin

- Next to Golden City Condo
- Site area: 60 Acres
- Hospital &Myawaddy EventHall
- Suitable for Condo,Office, Mall
- Consortium
  Welcome

#1: Mixed-Use: Yankin

Next to Golden City Condo

Site area: 60 Acres

- Hospital &Myawaddy EventHall
- Suitable for Condo, Office, Mall
- Consortium
  Welcome