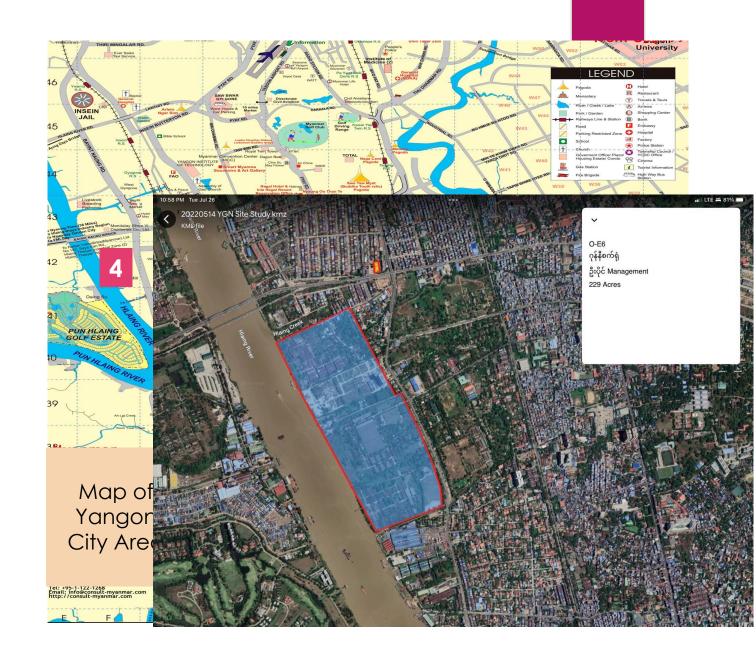

## #4: Casino/Mixed Use: Bayintnaung

- Waterfront
- Near Cargo, Trade, Wholesale Centers
- 229 Acres
- Possible to Divide into 8 Plots
- Casino or
  Commercial/Trade
  Hub
- Across the River from Golf Course