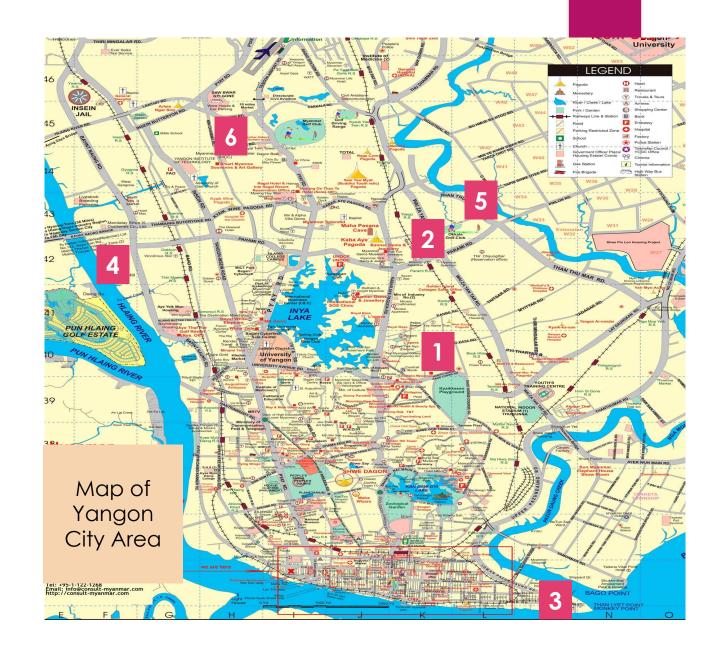

# Real Estate Opportunities

- ▶ 1: Mixed-use
- 2: Mixed-use
- 3: Casino
- 4: Casino
- 5: Land Plots (sold out)
- 6: Land Plots

#1: Mixed-Use: Yankin

- Next to Golden City Condo
- Site area: 60 Acres
- Hospital &Myawaddy EventHall
- Suitable for Condo,Office, Mall
- Consortium
  Welcome