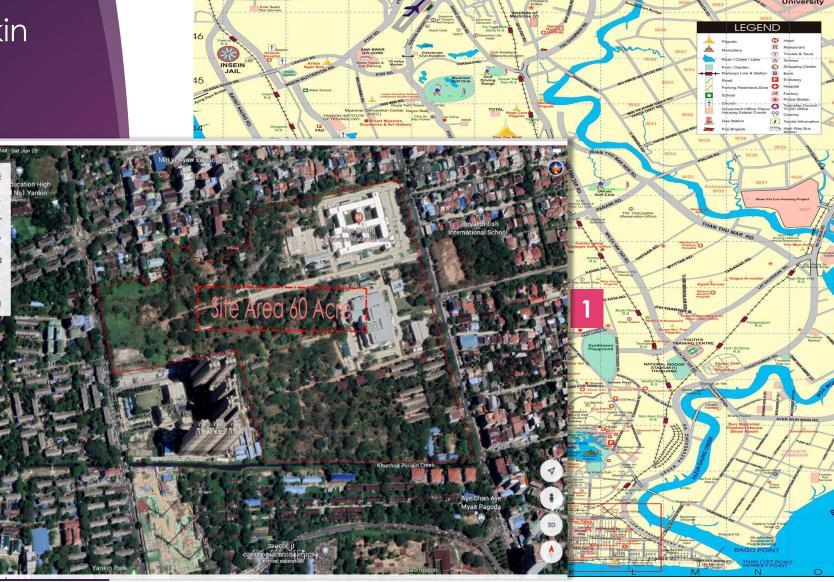

# Real Estate Opportunities

- ▶ 1: Mixed-use
- 2: Mixed-use
- 3: Casino
- 4: Casino
- 5: Land Plots (sold out)
- 6: Land Plots

#1: Mixed-Use: Yankin

- Next to Golden City Condo
- Site area: 60 Acres
- Hospital &Myawaddy EventHall
- Suitable for Condo,Office, Mall
- Consortium
  Welcome

#1: Mixed-Use: Yankin

Next to Golden City Condo

Site area: 60 Acres

- Hospital &Myawaddy EventHall
- Suitable for Condo, Office, Mall
- Consortium
  Welcome