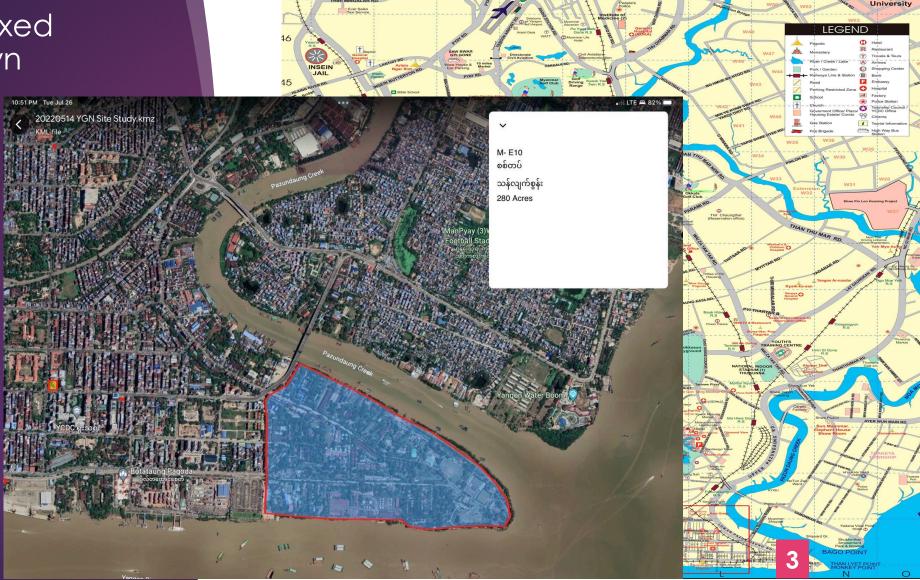

# #2: Mixed Use: Waizayandar

Near Inno City

Across from Gandamar

Opposite Golf Course

2.75 Acres

Divide up to 4Plots

#3: Casino/Mixed Use: Downtown

- Waterfront
- Within downtown Yangon
- 280 Acres
- Casino
- New Lifestyle,
  New Economy,
  New Freedom,
  New Hope &
  Future