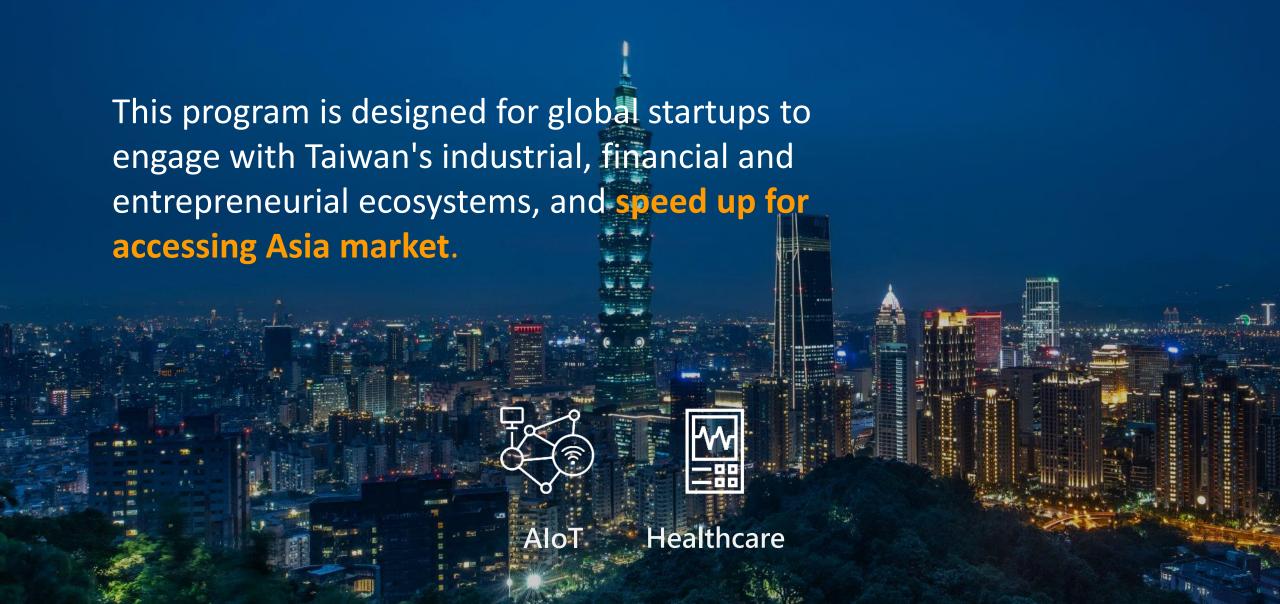

Taiwan Accelerator Plus (TAcc+), a full spectrum of customer driven acceleration programs focusing on AloT and healthcare. The uniquely designed program is sponsored by Taiwan government with the objective of elevating startups' competitiveness by providing end-to-end entrepreneurial infrastructure by leveraging Taiwan's industry strengths.

### PROGRAM FOR STARTUPS

- Focusing on AloT/HealthCare applications
- **Aiming to Asia markets**
- Cooperating with local business and entrepreneurial ecosystems
- Leveraging with comprehensive and reliable supply chain ecosystem

#### IoT

- AloT or IIoT solution for net zero emissions
- AloT for smart manufacturing

  (e.g. with a focus on reliability and intelligence for optimization)
- Al for business operation
   (e.g. analysis to simplify, streamline, and improvement efficiency)
- Al for smart home
   (e.g. analysis on user behavior for home product auto config)
- EV, Internet of Vehicles solution
- Edge Al Inference
- Information security

#### Healthcare

- Al for health monitoring and precaution
- No code / Low code AI for medical platform
- Medical digital twin
- Biosensor application