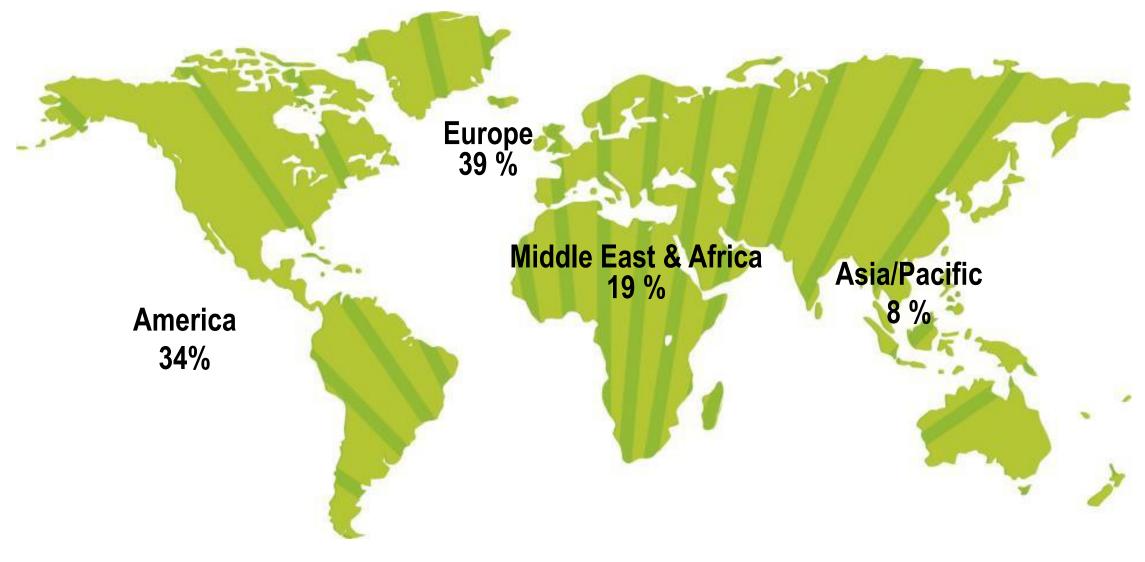

# MAIN CUSTOMERS - RAILWAY

**ROMANIAN** Railways

**POLISH** Railways

**TURKISH** Railways

**BULGARIAN** Railways

**GREEK** Railways

**VIETNAMESE** Railways