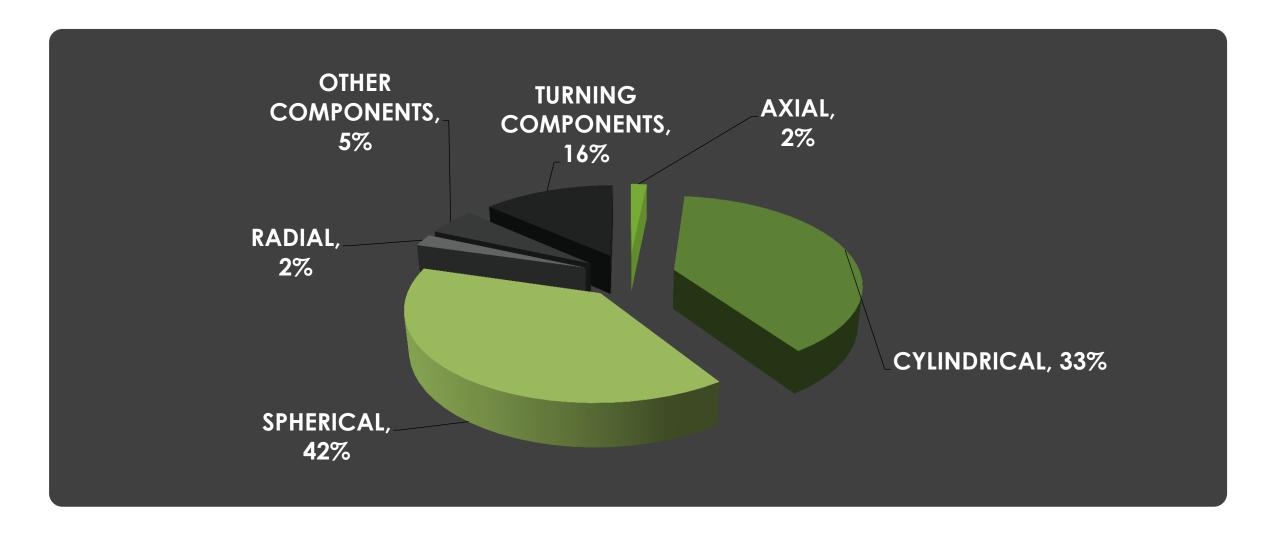

# S.C. RULMENTI S.A. (Romania)

Established in 1953

Total Area: **1.300.000 m²** 

Covered Area: 400.000 m<sup>2</sup>

| BEARING TYPES               | SIZE RANGE (MM)                     |
|-----------------------------|-------------------------------------|
| Radial Ball Bearings        | 10 < = d < = 70 $30 < = D < = 130$  |
| Thrust Bearings             | 10 < = d < = 320 $24 < = D < = 420$ |
| Cylindrical Roller Bearings | 15 < = d < = 750 $30 < = D < = 910$ |
| Spherical Roller Bearings   | 40 < = d < = 450 $80 < = D < = 620$ |

# Anadolu Rulman (Turkey)

Established in **2005** 

Total Area: 125.000 m²

Covered Area: 10.000 m²

| BEARING TYPES                           | SIZE RANGE (MM)                      |
|-----------------------------------------|--------------------------------------|
| Single Row Deep Groove<br>Ball Bearings | 10 < = d < = 250 $50 < = D < = 300$  |
| Tapered Roller Bearings                 | 10 < = d < = 250 $100 < = D < = 160$ |
| Induction Coated Shaft                  | 8 <= d <= 70                         |

# MGM (Hungary)

Established in 1950

Total Area: **64.000 m²** 

Covered Area: 40.000 m²

| BEARING TYPES                                   | SIZE RANGE (MM)                    |
|-------------------------------------------------|------------------------------------|
| Single Row Tapered Roller<br>Bearings           | 50 < = d < = 160 100 < = D < = 300 |
| Paired or Double Row<br>Tapered Roller Bearings | 50 < = d < = 160 100 < = D < = 300 |
| Single Row Deep Groove Ball<br>Bearings         | 50 < = d < = 130                   |