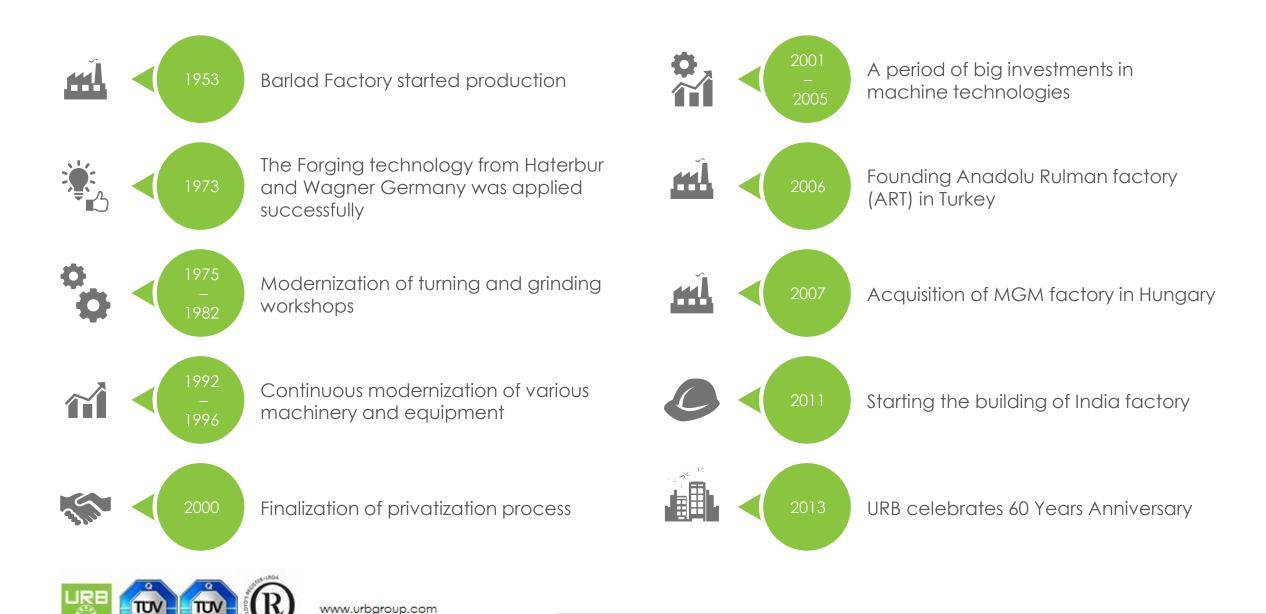

# S.C. RULMENTI S.A. (Romania)

Established in 1953

Total Area: **1.300.000 m²** 

Covered Area: 400.000 m<sup>2</sup>

| BEARING TYPES               | SIZE RANGE (MM)                     |
|-----------------------------|-------------------------------------|
| Radial Ball Bearings        | 10 < = d < = 70 $30 < = D < = 130$  |
| Thrust Bearings             | 10 < = d < = 320 $24 < = D < = 420$ |
| Cylindrical Roller Bearings | 15 < = d < = 750 $30 < = D < = 910$ |
| Spherical Roller Bearings   | 40 < = d < = 450 $80 < = D < = 620$ |

# Anadolu Rulman (Turkey)

Established in **2005** 

Total Area: 125.000 m²

Covered Area: 10.000 m²

| BEARING TYPES                           | SIZE RANGE (MM)                      |
|-----------------------------------------|--------------------------------------|
| Single Row Deep Groove<br>Ball Bearings | 10 < = d < = 250 $50 < = D < = 300$  |
| Tapered Roller Bearings                 | 10 < = d < = 250 $100 < = D < = 160$ |
| Induction Coated Shaft                  | 8 <= d <= 70                         |

# MGM (Hungary)

Established in 1950

Total Area: **64.000 m²** 

Covered Area: 40.000 m²

| BEARING TYPES                                   | SIZE RANGE (MM)                    |
|-------------------------------------------------|------------------------------------|
| Single Row Tapered Roller<br>Bearings           | 50 < = d < = 160 100 < = D < = 300 |
| Paired or Double Row<br>Tapered Roller Bearings | 50 < = d < = 160 100 < = D < = 300 |
| Single Row Deep Groove Ball<br>Bearings         | 50 < = d < = 130                   |

# URB INDIA 2017