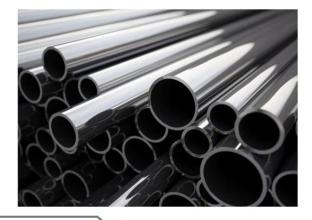

- Equity Investment
- 10.2 Mln OMR
- 26.5 Mln USD
- Target Return
- 14.6% (Project IRR)
- 24.1% (Equity IRR)
- Feasibility Study
- Pre-feasibility study available

**Opportunity Description:** Equity shareholding opportunity in a new manufacturing plant to make LMSS Welded Pipes are used mainly for the transport and for the process of fluids in severe conditions such as low temperature, high pressure and corrosion resistance. Supporting the LNG and nuclear power sectors