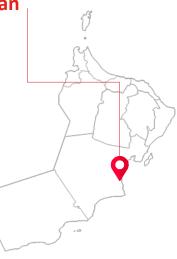

#### Location

**Dugm Free Zone, Oman** 

- Wusta Governorate
- Middle East of the Sultanate
- The nearest port:
- Port of Duqm
- The distance from the nearest airport:
- Duqm Airport~ 14 km