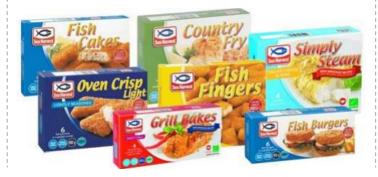

**Opportunity Description:** Equity shareholding opportunity in a new manufacturing facility. Fish portions or sticks are regular sized portions cut from rectangular frozen blocks of fish flesh. They are normally coated with batter, and then crumbed before being flash fried and frozen.