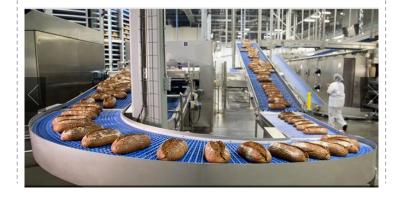

**Opportunity Description:** Equity shareholding opportunity in a new industrial bakery aimed at servicing interior location markets currently served by small/micro local bakeries.

**Developer/Promoter:** Ministry of Commerce, Industry and Investment Promotion (MoCIIP)

#### Location

#### Halban, Al Batinah

- South of Al Batinah Governorate
- North of the Sultanate
- The distance from the nearest port:
- Sultan Qaboos Port ~ 68 km
- Sohar Port ~ 206 km
- The distance from the nearest airport:
- Muscat International Airport ~ 48.5 km
- Sohar International Airport ~ 191