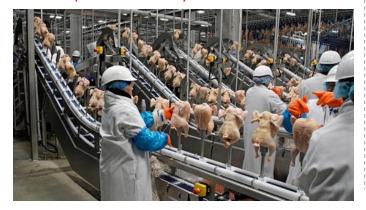

**Opportunity Description:** Equity shareholding opportunity in a new production facility which will process and preserve poultry for retail and commercial food sectors.

**Developer/Promoter:** Ministry of Commerce, Industry and Investment Promotion (MoCIIP)

#### Location

Izki

- Ad-Dakhiliyah Governorate
- North of the Sultanate
- The distance from the nearest port:
- Sultan Qaboos Port ~ 142 km
- Sohar port ~ 318
- The distance from the nearest airport:
- Muscat International Airport ~ 122 km
- Sohar International Airport ~ 302

#### Project size / Land size

- Land Size
- 514,500 Sqm
- Project Size
- 3.294 Mln OMR
- (8.57 Mln USD)

- Equity Investment
- 1.1 Mln OMR
- 2.86 Mln USD
- Target Return
- 16.5% (Project IRR)
- 27.9% (Equity IRR)
- Feasibility Study
- Pre-feasibility study available