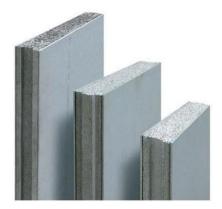

**Opportunity Description:** Equity shareholding opportunity in a new manufacturing plant to make extruded polystyrene plates, sheets, foil and strip for the construction sector.

**Developer/Promoter:** Ministry of Commerce, Industry and Investment Promotion (MoCIIP)

#### Project size/Land size

- Land Size
- 15,000 Sqm
- Project Size
- 2.4 Mln OMR
- (6.24 Mln USD)

- Equity Investment
- 800k OMR
- 2.1 Mln USD
- Target Return
- 14.2% (Project IRR)
- 23.3% (Equity IRR)
- Feasibility Study
- Pre-feasibility study available