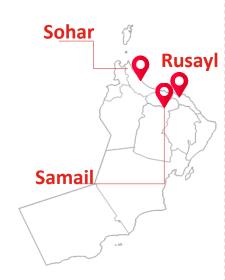

#### Location

 The investor has the option to choose the appropriate site for setting up the plant

#### Project size / Land size

- Land Size
- 5,000 Sqm
- Project Size
- 2.195 Mln OMR
- (5.71 Mln USD)

- Equity Investment
- 878k OMR (40% of Total cost)
- 2.2834 Mln USD
- Target Return
- 21% (Project IRR)
- 27.8% (Equity IRR)
- Feasibility Study
- Pre-feasibility study available