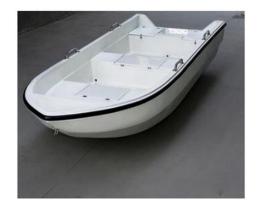

**Opportunity Description:** Equity shareholding opportunity in a new manufacturing facility producing different kinds of vessels for the commercial fishing and leisure boating sectors.

**Developer/Promoter:** Ministry of Commerce, Industry and Investment Promotion (MoCIIP)

#### Location

#### Project size / Land size

- Land Size
- 15,000 Sqm
- Project Size
- 1.6 Mln OMR
- (4.2 Mln USD)

- Equity Investment
- 513k OMR
- 1.33 Mln USD
- Target Return
- 15.23% (Project IRR)
- 25.3% (Equity IRR)
- Feasibility Study
- Pre-feasibility study available