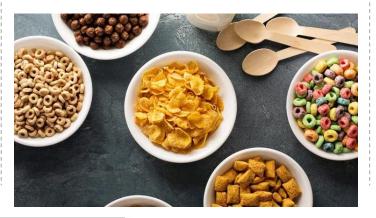

**Opportunity Description:** Equity shareholding opportunity in a new production facility to make breakfast cereal as it is traditional and popular breakfast food made out of processed cereal grains.

**Developer/Promoter:** Ministry of Commerce, Industry and Investment Promotion (MoCIIP)

#### Location

 The investor has the option to choose the appropriate site for setting up the plant

#### Project size / Land size

- Land Size
- 5,000 Sqm
- Project Size
- 2.195 Mln OMR
- (5.71 Mln USD)

- Equity Investment
- 878k OMR (40% of Total cost)
- 2.2834 Mln USD
- Target Return
- 21% (Project IRR)
- 27.8% (Equity IRR)
- Feasibility Study
- Pre-feasibility study available