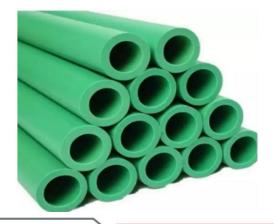

**Opportunity Description:** Equity shareholding opportunity in a new production facility which will produce PP-R pipes and fittings which are used in plumbing, mechanical and industrial applications.

Developer/Promoter: Ministry of Commerce, Industry and Investment Promotion (MoCIIP)

#### Location

#### **Sohar Free Zone**

- Al Batinah North Governorate
- North of the Sultanate
- The nearest port:
- Sohar Port in Sohar Free Zone
- The distance from the nearest airport:
- Sohar International Airport ~ 25.3 km

#### Project size/Land size

- Land Size
- 5,000 Sqm
- Project Size
- 1.3 Mln OMR
- (3.38 Mln USD)

- Equity Investment
- 430k OMR
- 1.12 Mln USD
- Target Return
- 12.8% (Project IRR)
- 19.5% (Equity IRR)
- Feasibility Study
- Pre-feasibility study available